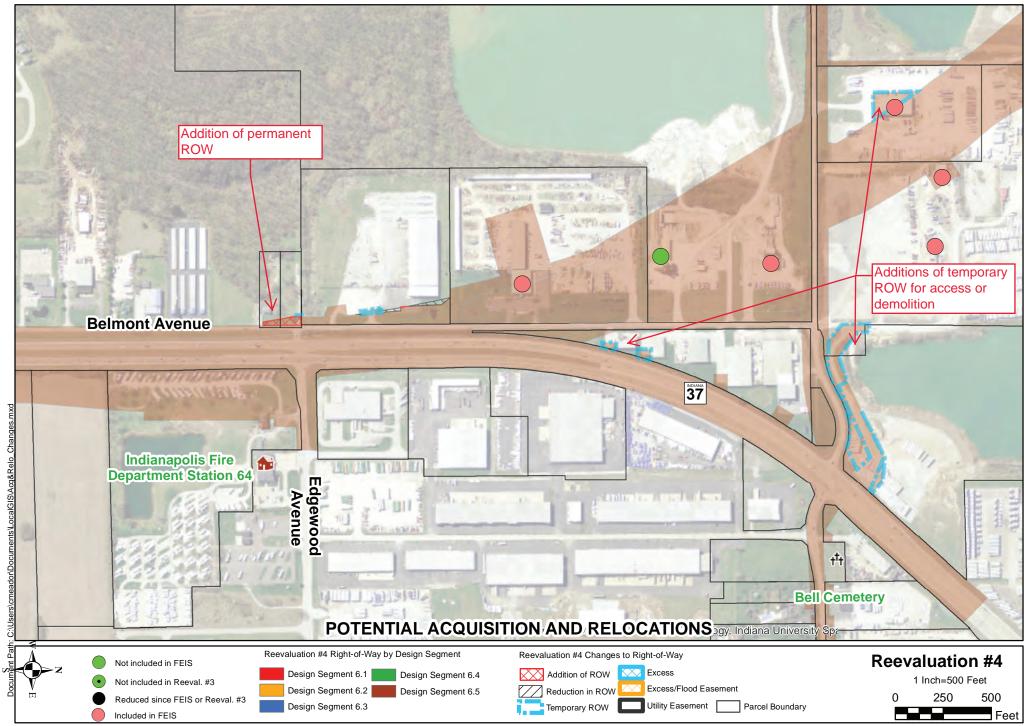

# Appendix A – Reevaluation Statement #4 Potential Acquisition and Relocation Mapbook

**Reevaluation #4** 

**Reevaluation #4** 

Reevaluation #4

Reevaluation #4

Appendix A, Page 12 of 31

I-69 Section 6

Appendix A, Page 15 of 31

5. Includes a reduction in one residential relocation at Smith Valley Road within Design Segment 6.4 and an addition of one relocation on Belmont Avenue within Design Segment 6.4. No changes in residential relocations are anticipated in other Design

Segments.

6. Relocations are reduced by one gas station at SR 144 within Design Segment 6.4 and one commercial property along Thompson Road within Design Segment 6.5.