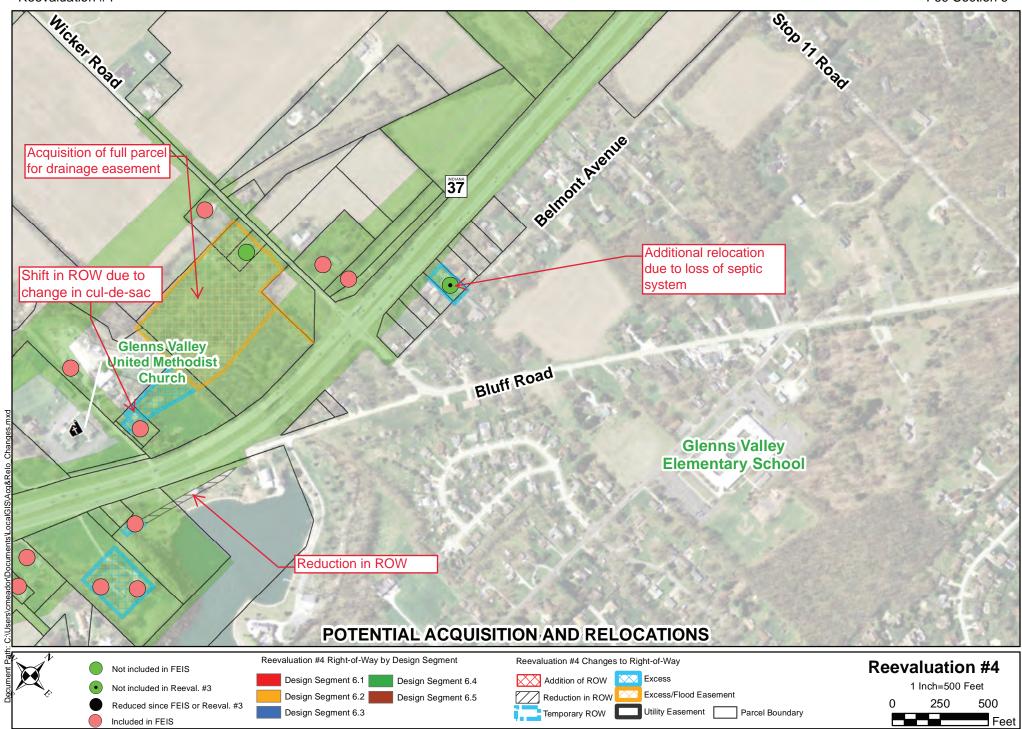

5. Includes a reduction in one residential relocation at Smith Valley Road within Design Segment 6.4 and an addition of one relocation on Belmont Avenue within Design Segment 6.4. No changes in residential relocations are anticipated in other Design

Segments.

6. Relocations are reduced by one gas station at SR 144 within Design Segment 6.4 and one commercial property along Thompson Road within Design Segment 6.5.