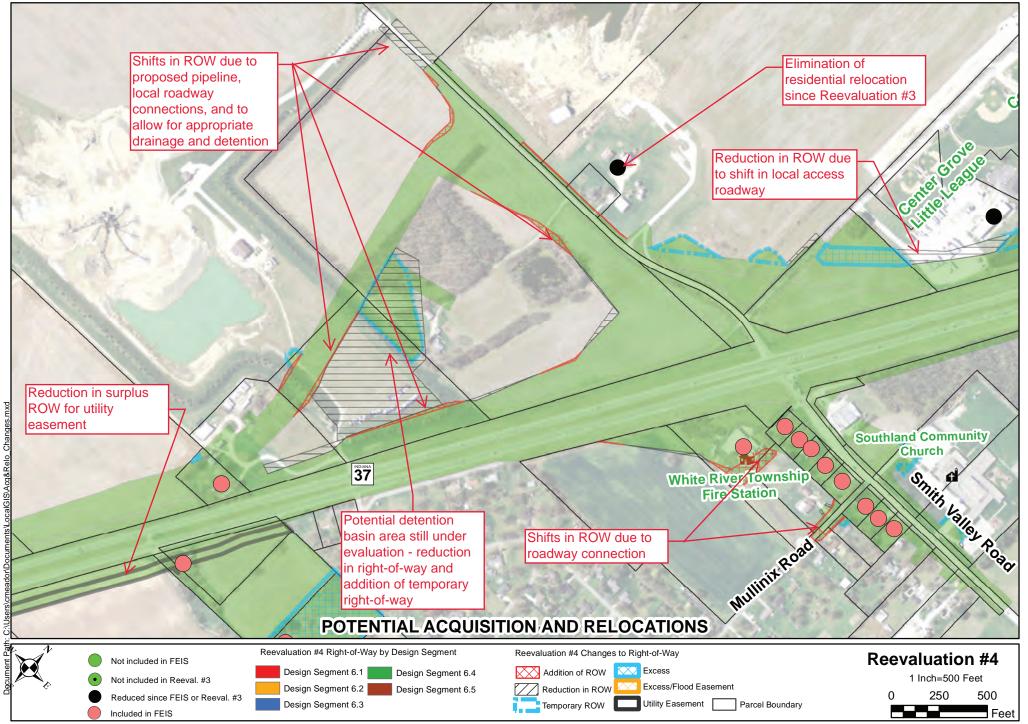

Appendix A, Page 17 of 31

Reevaluation #4

```
Reevaluation #4
```

I-69 Section 6

Date: 7/13/2020

Appendix A, Page 23 of 31

**Reevaluation #4** 

I-69 Section 6

5. Includes a reduction in one residential relocation at Smith Valley Road within Design Segment 6.4 and an addition of one relocation on Belmont Avenue within Design Segment 6.4. No changes in residential relocations are anticipated in other Design

Segments.

6. Relocations are reduced by one gas station at SR 144 within Design Segment 6.4 and one commercial property along Thompson Road within Design Segment 6.5.