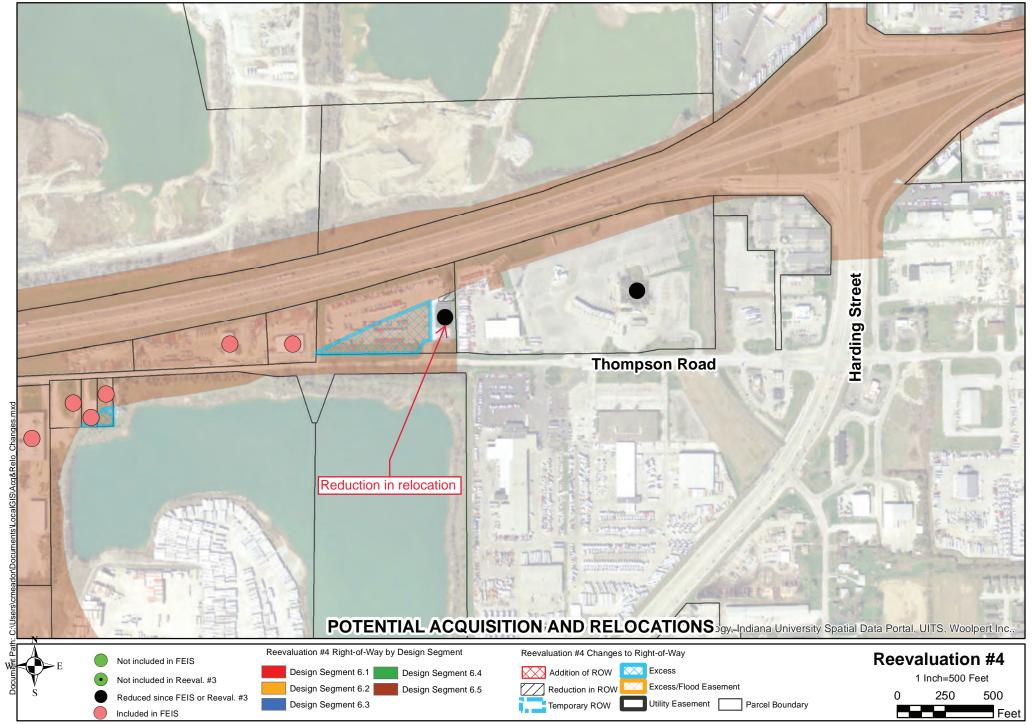

Appendix A, Page 17 of 31

Reevaluation #4

```
Reevaluation #4
```

I-69 Section 6

Date: 7/13/2020

Appendix A, Page 23 of 31

**Reevaluation #4** 

I-69 Section 6

Segments.

6. Relocations are reduced by one gas station at SR 144 within Design Segment 6.4 and one commercial property along Thompson Road within Design Segment 6.5.