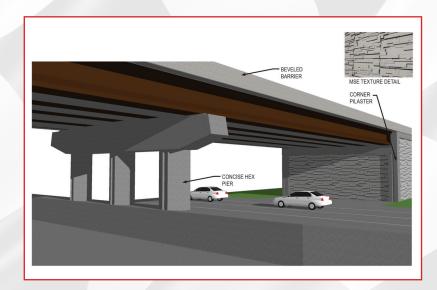

### **MSE Wall and Barrier Shape Options**

I-69 Alternative "A" Typical Highway Bridge

I-69 Alternative "B" Typical Highway Bridge