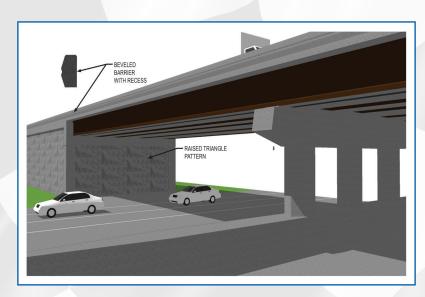

### **MSE Wall and Barrier Shape Options**

I-69 Alternative "A" Typical Highway Bridge

I-69 Alternative "B" Typical Highway Bridge