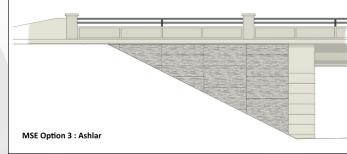

# **Aesthetics - Morgan County**

### **Ornamental Lighting Options**

Henderson Ford Rd.



**Fullonia Option** 



Gardenia Option





## Aesthetics - Johnson County

# **Lighting Options LED Fixtures**



Acorn Traditional Style (two banners possible/pole)



Sanibel Transitional Style
(1 banner possible/pole)



Roadway Low Profile Style

#### **MSE Wall Options**



Flowing Water



Triangle



Ashlar

#### **Bridge Barrier Options**



Ashlar Pattern and Red Beam



Brick Pattern and Gray Beam



## **Aesthetics - Marion County**

### **MSE Wall and Barrier Shape Options**

I-69 Alternative "A" Typical Highway Bridge





I-69 Alternative "B" Typical Highway Bridge