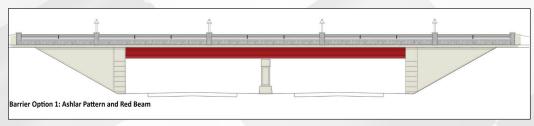

#### **Bridge Barrier Options**

Ashlar Pattern and Red Beam

Brick Pattern and Gray Beam