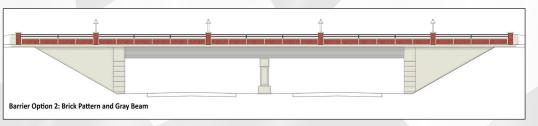

#### **Bridge Barrier Options**

Ashlar Pattern and Red Beam

Brick Pattern and Gray Beam