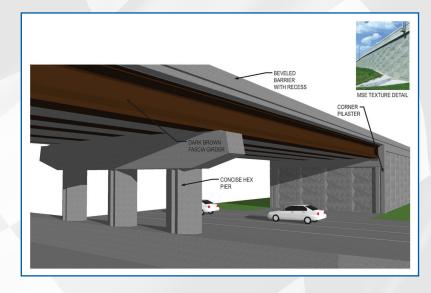

### **MSE Wall and Barrier Shape Options**

I-69 Alternative "A" Typical Highway Bridge

I-69 Alternative "B" Typical Highway Bridge