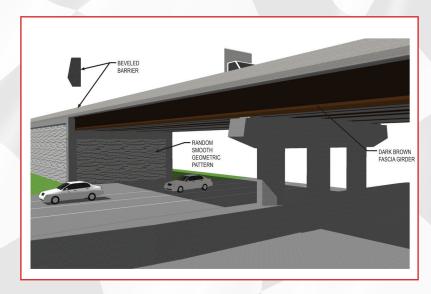

### **MSE Wall and Barrier Shape Options**

I-69 Alternative "A" Typical Highway Bridge

I-69 Alternative "B" Typical Highway Bridge