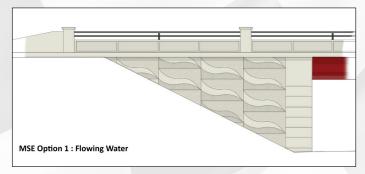

# **Aesthetics - Morgan County**

### **Ornamental Lighting Options**

Henderson Ford Rd.



**Fullonia Option** 



Gardenia Option





## Aesthetics - Johnson County

# **Lighting Options LED Fixtures**



Acorn Traditional Style (two banners possible/pole)



Sanibel Transitional Style
(1 banner possible/pole)



Roadway Low Profile Style

#### **MSE Wall Options**



Flowing Water



Triangle



Ashlar

#### **Bridge Barrier Options**



Ashlar Pattern and Red Beam



Brick Pattern and Gray Beam



## **Aesthetics - Marion County**

### **MSE Wall and Barrier Shape Options**

I-69 Alternative "A" Typical Highway Bridge





I-69 Alternative "B" Typical Highway Bridge