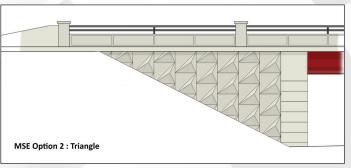

# **Aesthetics - Morgan County**

### **Ornamental Lighting Options**

Henderson Ford Rd.



**Fullonia Option** 



Gardenia Option





## Aesthetics - Johnson County

# **Lighting Options LED Fixtures**



Acorn Traditional Style (two banners possible/pole)



Sanibel Transitional Style
(1 banner possible/pole)



Roadway Low Profile Style

#### **MSE Wall Options**



Flowing Water



Triangle



Ashlar

#### **Bridge Barrier Options**



Ashlar Pattern and Red Beam



Brick Pattern and Gray Beam



## **Aesthetics - Marion County**

### **MSE Wall and Barrier Shape Options**

I-69 Alternative "A" Typical Highway Bridge





I-69 Alternative "B" Typical Highway Bridge